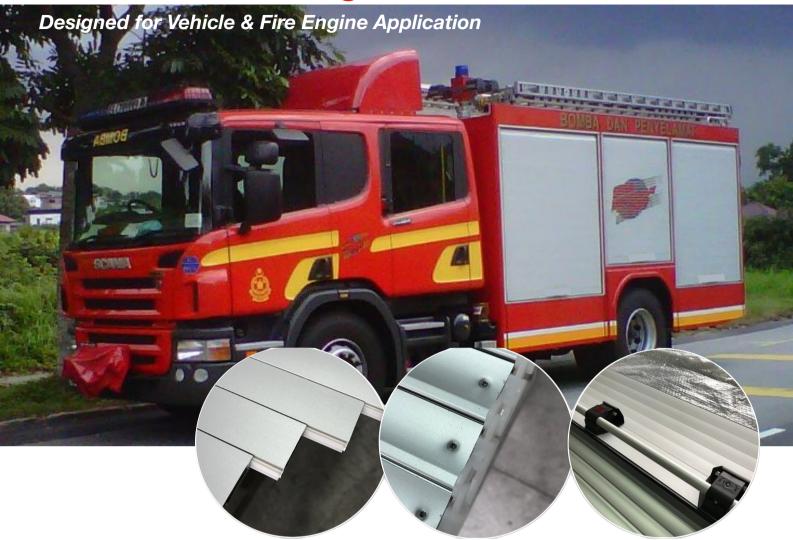

# Vehicle & Fire Engine Shutter

# **Watertight Interlock Slats**

Natural Anodised (NA) High Density Aluminium Double-Skins Interlocking Slats Inserted Weather-seal at each interlocking.

### **End-Clips**

Nylon End-clips To Ensure Intact, Secure & Smooth Operation.

# STAR ROLLING® Special Vehicle & Fire Engine Shutter

STAR ROLLING® Vehicle & Fire Engine Shutter is designed and catered for secure, swift & easy access of your vehicle storage while on the move. Our watertight design vehicle & fire engine shutter system protect your tools, goods and belongings against pouring rain. Equipped with precision torsion spring concealed inside the aluminium pipe for efficient manual opening.